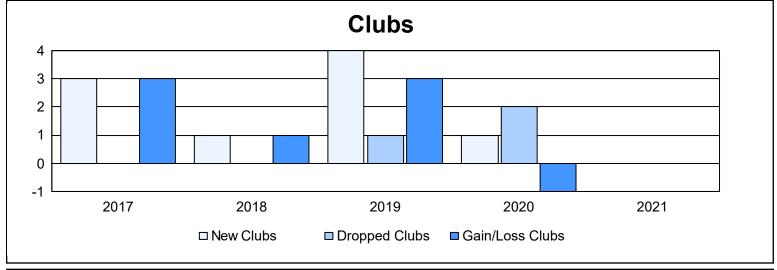

District 417 As of June 2021 Cumulative

| Year      | New<br>Clubs | Dropped<br>Clubs | Gain/<br>Loss<br>Clubs | New<br>Members | Charter<br>Members | Reinstate<br>Members | Transfer<br>Members | Total<br>Member<br>Added | Total<br>Members<br>Dropped | Gain/<br>Loss<br>Members |
|-----------|--------------|------------------|------------------------|----------------|--------------------|----------------------|---------------------|--------------------------|-----------------------------|--------------------------|
| 2016-2017 | 3            | 0                | 3                      | 224            | 70                 | 7                    | 7                   | 308                      | 243                         | 65                       |
| 2017-2018 | 1            | 0                | 1                      | 242            | 27                 | 9                    | 7                   | 285                      | 208                         | 77                       |
| 2018-2019 | 4            | 1                | 3                      | 164            | 101                | 4                    | 11                  | 280                      | 309                         | -29                      |
| 2019-2020 | 1            | 2                | -1                     | 128            | 30                 | 5                    | 13                  | 176                      | 261                         | -85                      |
| 2020-2021 | 0            | 0                | 0                      | 138            | 5                  | 4                    | 19                  | 166                      | 253                         | -87                      |
| Average   | 2            | 1                | 1                      | 179            | 47                 | 6                    | 11                  | 243                      | 255                         | -12                      |