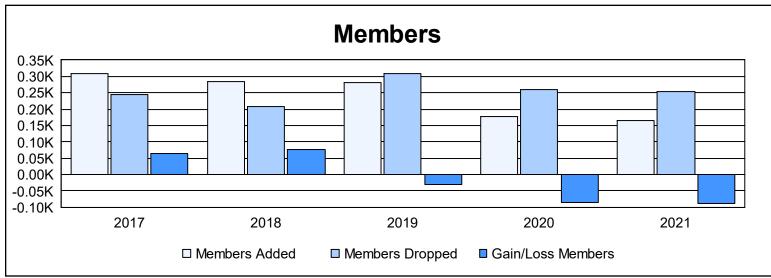

District 417 As of June 2021 Cumulative

| Year      | New<br>Clubs | Dropped<br>Clubs | Gain/<br>Loss<br>Clubs | New<br>Members | Charter<br>Members | Reinstate<br>Members | Transfer<br>Members | Total<br>Member<br>Added | Total<br>Members<br>Dropped | Gain/<br>Loss<br>Members |
|-----------|--------------|------------------|------------------------|----------------|--------------------|----------------------|---------------------|--------------------------|-----------------------------|--------------------------|
| 2016-2017 | 3            | 0                | 3                      | 224            | 70                 | 7                    | 7                   | 308                      | 243                         | 65                       |
| 2017-2018 | 1            | 0                | 1                      | 242            | 27                 | 9                    | 7                   | 285                      | 208                         | 77                       |
| 2018-2019 | 4            | 1                | 3                      | 164            | 101                | 4                    | 11                  | 280                      | 309                         | -29                      |
| 2019-2020 | 1            | 2                | -1                     | 128            | 30                 | 5                    | 13                  | 176                      | 261                         | -85                      |
| 2020-2021 | 0            | 0                | 0                      | 138            | 5                  | 4                    | 19                  | 166                      | 253                         | -87                      |
| Average   | 2            | 1                | 1                      | 179            | 47                 | 6                    | 11                  | 243                      | 255                         | -12                      |